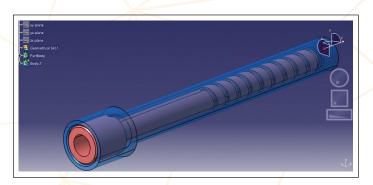

## **CYCLONE CORES**

www.h13components.com

**Cyclone Core™ blanks** are H-13 core pin blanks with internal spiral water line geometry. These can be ordered for finishing by your in-house tool shop, or send us your model if you would like to order with detail completed.