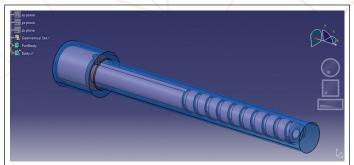

## **CYCLONE CORES**

www.h13components.com

**Cyclone Core™ blanks** are H-13 core pin blanks with internal spiral water line geometry. These can be ordered for finishing by your in-house tool shop, or send us your model if you would like to order with detail completed.