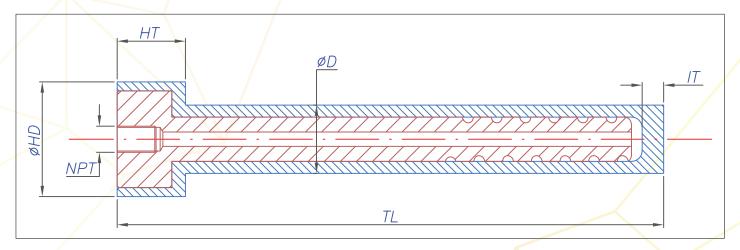

|             | BODY<br>DIAMETER | TOTAL<br>LENGTH | HEAD<br>DIAMETER | HEAD<br>THICKNESS | DIST OF<br>INTERNAL<br>WATERLINE<br>TO TIP | WALL<br>THICKNESS | WATER<br>CONNECTOR<br>SIZE & QTY | HEAD SIDE<br>IMAGE |
|-------------|------------------|-----------------|------------------|-------------------|--------------------------------------------|-------------------|----------------------------------|--------------------|
| PART NUMBER | D                | TL              | HD               | нт                | IΤ                                         | WT                | WATER NPT                        |                    |
| CC - 500    | Ø12.7            | 152.4           | <b>Ø</b> 19.05   | 19.05             | 3                                          | 1.85              | 1/8"<br>NPT X 1                  |                    |
| CC - 750    | Ø12.7            | 152.4           | <b>Ø</b> 32      | 19.05             | 6                                          | 3.34              | 1/16"<br>NPT X 2                 |                    |